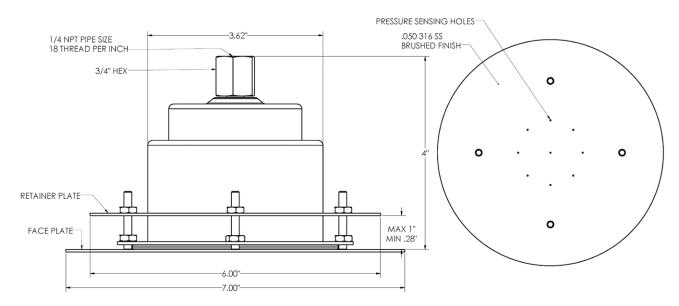

tic Pressure Probe**

### **Features**

- Engineered for Critical Environments
- Low Signal to Noise Ratio
- +/- 1% accuracy of Actual Pressure
- Recessed Ceiling Mounting Kit
- Compact Design
- Durable 316 SS

## SPP7800-S



#### Description

The SPP7800-S is designed to suppress minor room or space pressurization pulsations, providing a steady accurate representation of the actual pressure in a critical space. The output stability of this probe is due to the multiple perpendicular pressure ports

making it impervious to cross drafts, combined with the averaging chamber, producing an instantaneous pressure signal. This pressure signal can be used as a controller input for differential pressure indication, or for a control signal to a room pressure controller.

#### **Dimensional Data**