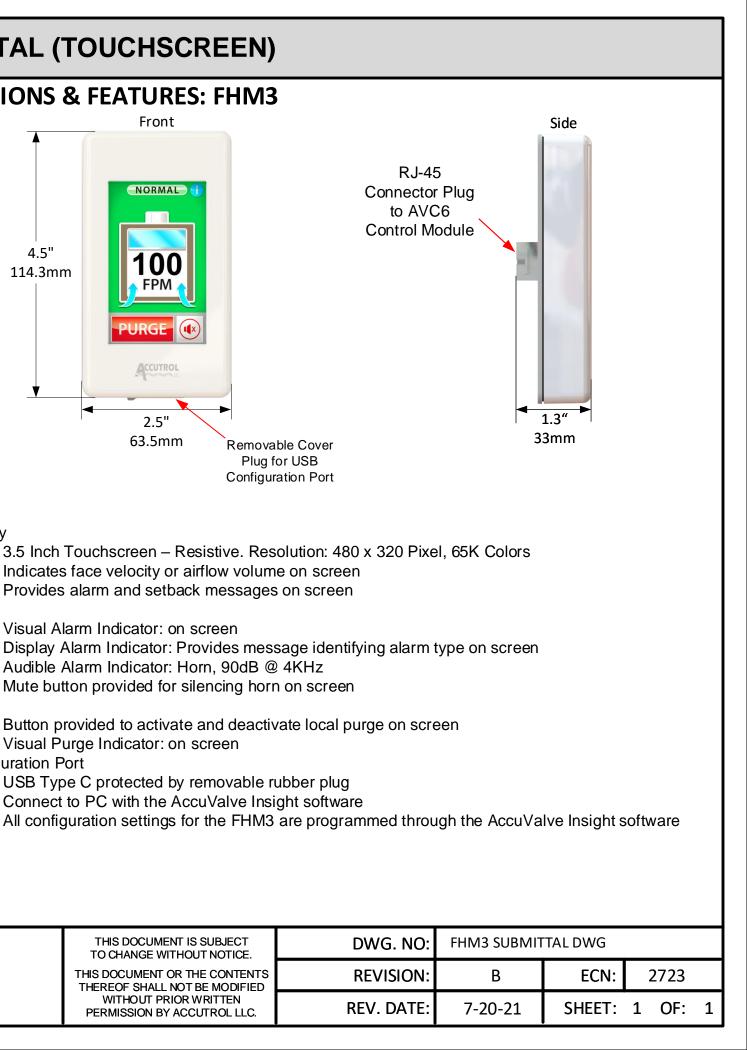

## FUME HOOD MONITOR SUBMITTAL (TOUCHSCREEN)

The FHM3 used in conjunction with the AccuValve® Model AVC6 Control Module provides a **DIMENSIONS & FEATURES: FHM3** comprehensive Fume Hood Control System. The FHM3 is provided with 2 mounting screws for securing Front to a standard single-gang electrical box and a prefabricated factory cable for connecting to the AVC6 Control Module. FHM 3 -NORMAL MODEL CABLE LENGTH 25' Cable = 025 3 – Touchscreen 4.5" 50' Cable = **050** 114.3mm 75' Cable = **075** FPM 100' Cable = **100 NOTE:** If a longer cable is required, please contact factory. **SPECIFICATIONS** ACCUTROL Electrical: The FHM3 is powered by the AVC6 Control Module using a factory provided cable. Temperature Range: 2.5" Operating: -4°F to +158°F (-20°C to +70°C) 63.5mm -22°F to 176°F (-30°C to +80°C) Storage: Physical Construction: ABS Plastic Enclosure and Mounting Plate, UL94 V-0, RoHS Compliant. Mounting: Display Installs directly into a standard single-gang electrical box, usually provided on the fume 3.5 Inch Touchscreen – Resistive. Resolution: 480 x 320 Pixel, 65K Colors hood Indicates face velocity or airflow volume on screen Configuration Port: Provides alarm and setback messages on screen Easily accessible USB Type C protected by removable rubber plug. Alarm Visual Alarm Indicator: on screen Display Alarm Indicator: Provides message identifying alarm type on screen **INSTALLATION** Plua This End **1.** Feed the display cable into the Audible Alarm Indicator: Horn, 90dB @ 4KHz Into the AVC6 back of the electrical box. Control Module Mute button provided for silencing horn on screen 2. Secure the FHM3 back plate Purge to the electrical box using the Button provided to activate and deactivate local purge on screen two screws provided. Visual Purge Indicator: on screen **Configuration Port** 3. Plug the display cable into the USB Type C protected by removable rubber plug RJ-45 connector located on the Connect to PC with the AccuValve Insight software back of the FHM3. **4.** Snap the front bezel onto the back plate mounted to the fume hood 5. Plug the other end of the cable into the AVC6 Control Module.